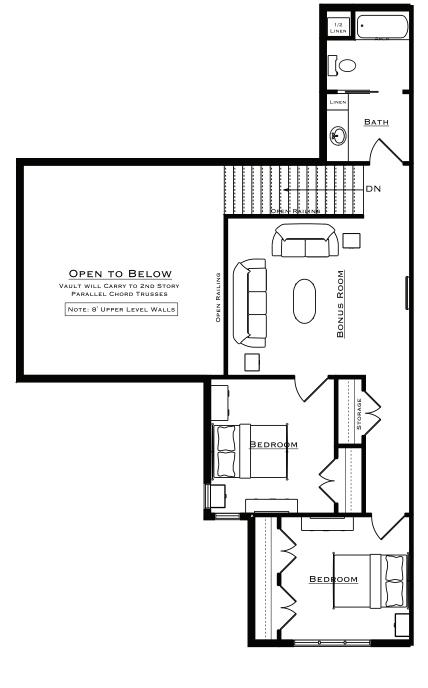

## Boca Raton Model

| Main1,446        | Garage736/774 |
|------------------|---------------|
| Upper            | Patio316      |
| Total2,322/2,352 | Porch82       |

Our Boca Raton plan offers just the right amount of space on the main floor with overflow space on the upper level. The entry opens to the large family room with ceiling that vaults into the 2nd story and is adjacent to the kitchen, dining room, ½ bath and mudroom. At the back of the home is a large covered patio and the master bedroom and bath. The two stall garage has a unique storage space behind and the upper level has a bonus room which overlooks the main floor as well as two additional bedrooms and a bath bringing the square footage of the home to over 2,300.