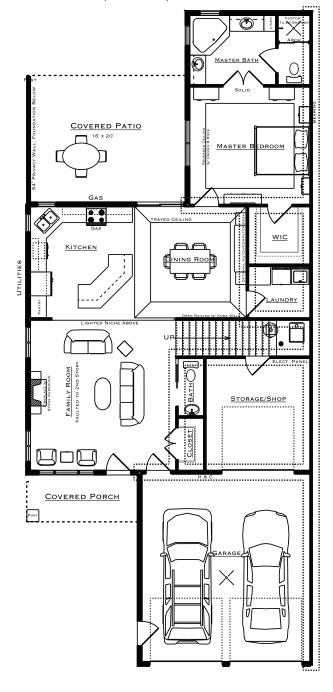

## Boca Raton Model

| Main1,446        | Garage736/774 |
|------------------|---------------|
| Upper            | Patio316      |
| Total2,322/2,352 | Porch82       |

Our Boca Raton plan offers just the right amount of space on the main floor with overflow space on the upper level. The entry opens to the large family room with ceiling that vaults into the 2nd story and is adjacent to the kitchen, dining room, ½ bath and mudroom. At the back of the home is a large covered patio and the master bedroom and bath. The two stall garage has a unique storage space behind and the upper level has a bonus room which overlooks the main floor as well as two additional bedrooms and a bath bringing the square footage of the home to over 2,300.