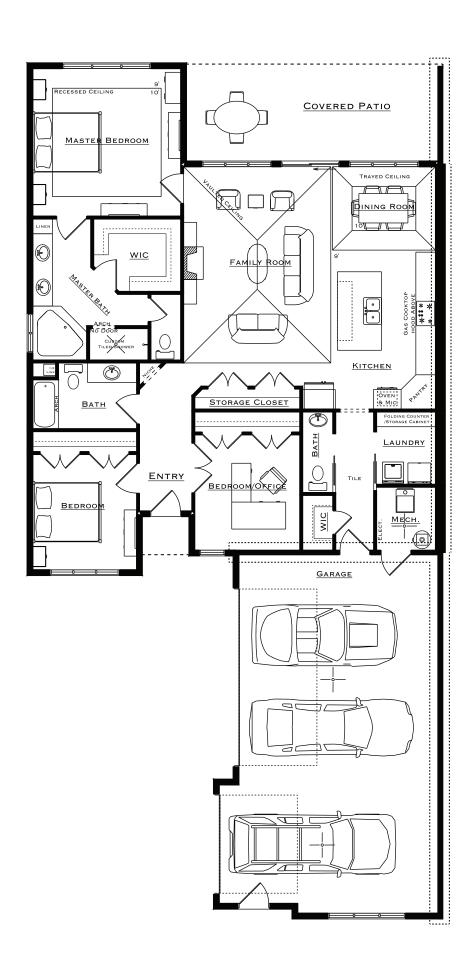

## Key West Model

Main ......1,860 Garage .......806 Patio ......256

Total......1,860 Porch.....18

Our Key West plan offers just the right amount of space for those looking to downsize with everything needed on one level. As you enter the home, there is a spare bedroom and bath next to the office which could be used as an additional bedroom. The master bedroom is at the back of the home with a large master bath. Facing towards the spacious covered patio you will find the kitchen, dining room with trayed ceiling and family room with vaulted ceiling and fireplace. Adjacent to the 3 stall garage is the ½ bath and laundry. The home feels much bigger than its 1,860 square feet.

## **Key West Floor Plans**