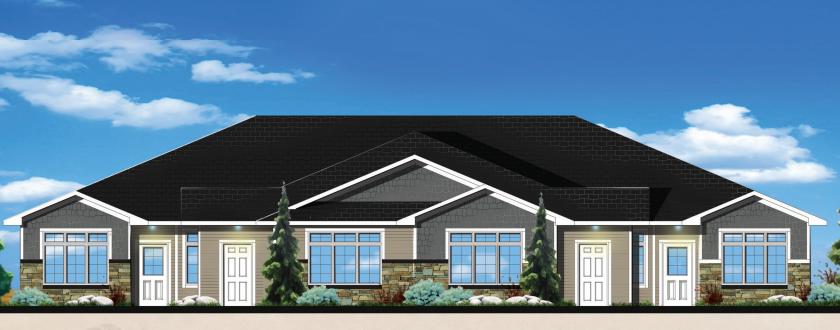

## Key West Model

Main ......1,860 Garage .......806 Patio ......256

Total......1,860 Porch.....18

Our Key West plan offers just the right amount of space for those looking to downsize with everything needed on one level. As you enter the home, there is a spare bedroom and bath next to the office which could be used as an additional bedroom. The master bedroom is at the back of the home with a large master bath. Facing towards the spacious covered patio you will find the kitchen, dining room with trayed ceiling and family room with vaulted ceiling and fireplace. Adjacent to the 3 stall garage is the ½ bath and laundry. The home feels much bigger than its 1,860 square feet.

## Relax at Heritage Park.