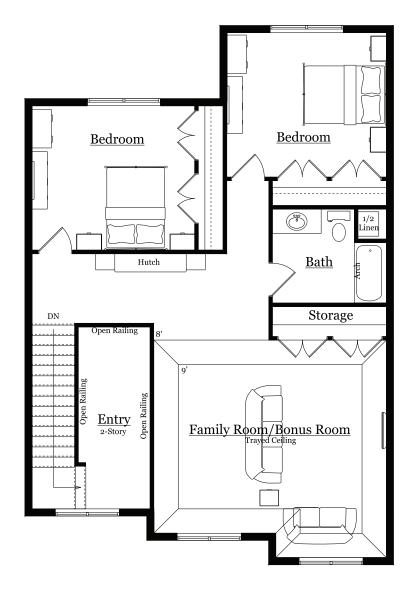

## Townhome Model

| Main1,110  | Garage488 |
|------------|-----------|
| Upper1,182 | Patio190  |
| Total2,292 | Porch56   |

Our new townhome plan offers competitive pricing without sacrificing desired features or amenities. They offer an open layout with a two story entry leading to the kitchen, family room with fireplace and dining room. The master bedroom is at the back of the home with adjacent master bath and there is also a ½ bath and mudroom on the main floor. The upper level provides great additional space with two bedrooms, a bath and an oversized family room. The living space comes in at just under 2,300 square feet which compliments the deep 2 stall garage. Prices are estimated at \$325-350,000.