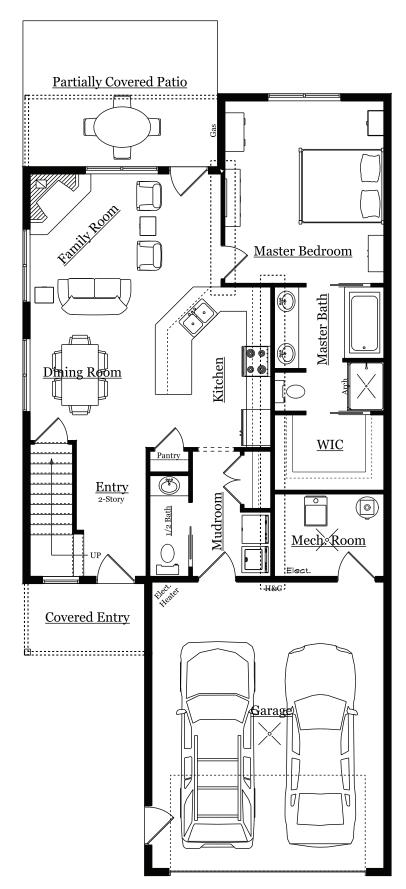

## Townhome Model

| Main1,110  | Garage488 |
|------------|-----------|
| Upper1,182 | Patio190  |
| Total2,292 | Porch56   |

Our new townhome plan offers competitive pricing without sacrificing desired features or amenities. They offer an open layout with a two story entry leading to the kitchen, family room with fireplace and dining room. The master bedroom is at the back of the home with adjacent master bath and there is also a ½ bath and mudroom on the main floor. The upper level provides great additional space with two bedrooms, a bath and an oversized family room. The living space comes in at just under 2,300 square feet which compliments the deep 2 stall garage. Prices are estimated at \$325-350,000.