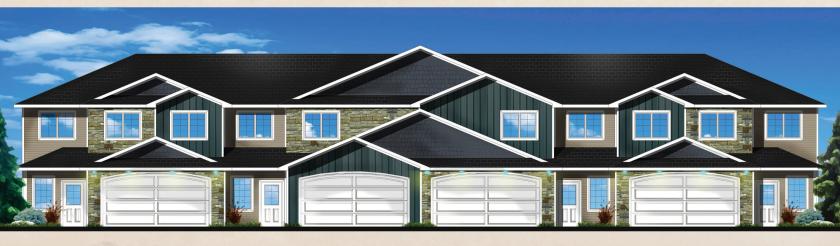

## Townhome Model

| Main1,110  | Garage488 |
|------------|-----------|
| Upper1,182 | Patio190  |
| Total2,292 | Porch56   |

Our new townhome plan offers competitive pricing without sacrificing desired features or amenities. They offer an open layout with a two story entry leading to the kitchen, family room with fireplace and dining room. The master bedroom is at the back of the home with adjacent master bath and there is also a ½ bath and mudroom on the main floor. The upper level provides great additional space with two bedrooms, a bath and an oversized family room. The living space comes in at just under 2,300 square feet which compliments the deep 2 stall garage. Prices are estimated at \$325-350,000.

## Relax at Heritage Park.