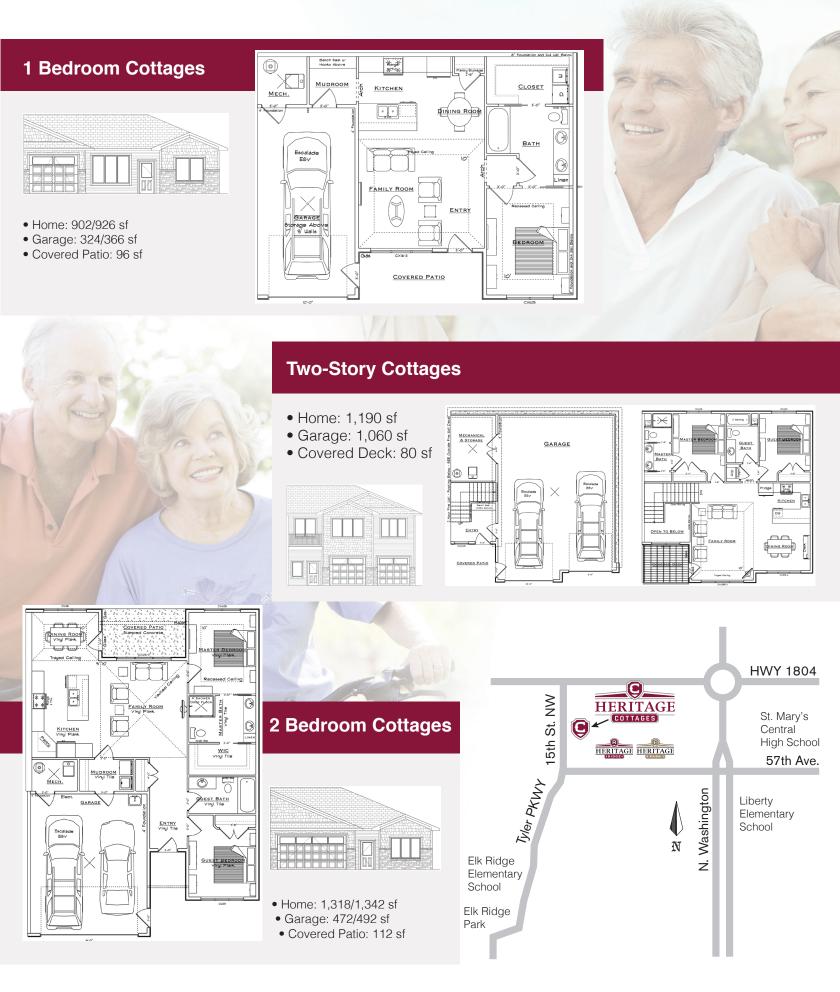

## 1 & 2 BEDROOM COTTAGES FOR RENT

The Heritage Cottages rental community offers a unique option for active adults 55 and over looking to simplify their lifestyle. The Cottages are located just West of the Heritage Ridge and Park developments where residents enjoy beautiful landscaping, walking trails and a 5 acre community park. Nestled in the hillside, our homes are designed so that residents can enjoy panoramic views as the sun sets over the horizon on their covered patios.

The controlled access of the gated entrance offers peace of mind whether our residents are at home or away. Separate entrances, garages and laundries are standard but for those who need more space for toys and hobbies, we offer detached garages with over 1,200 square feet for cars, boats or RVs. Built by K & L Homes, residents will experience the quality of a custom built home in a well-cared for community while having the freedom and flexibility to travel, go South for the winters or move wherever life takes them.